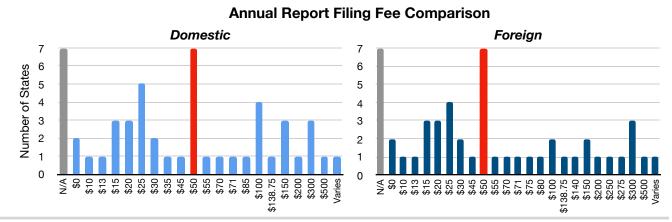

### Attachment 2(B) - Minimum Annual Report Filing Fee - Profit Corporation:

- o Minimum annual report fee comparison (in descending order) of domestic and foreign
- o Grouping of states that have same minimum annual report fee
- o Pie chart of minimum annual report fee comparison domestic and foreign
- o Minimum annual report fee by surrounding states