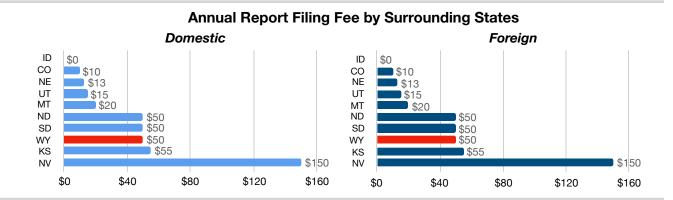

This table is another extract from Attachment 1 which is a comparison of nine surrounding states and the fees charged. These are the states the Committee requested our Office to use as a comparison. The states are, Colorado, Idaho, Kansas, Montana and Nebraska, Nevada, North Dakota, South Dakota, Utah, and Wyoming.

The information shown in the following graphs are a summarization of the tables discussed in Attachments 1(A) - (C).