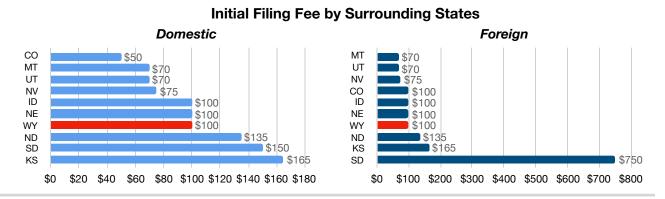

This table is another extract from Attachment 1 which is a comparison of nine surrounding states and the fees charged. These are the states the Committee requested our Office to use as a comparison. The states are, Colorado, Idaho, Kansas, Montana and Nebraska, Nevada, North Dakota, South Dakota, Utah, and Wyoming.

### • Attachment 2(A) – Minimum Initial Filing Fee - Profit Corporation:

- o Minimum initial filing fee comparison (in descending order) of domestic and foreign
- o Grouping of states that have same minimum initial filing fee
- o Pie chart of minimum initial filing fee comparison domestic and foreign
- o Minimum initial filing fee by surrounding states