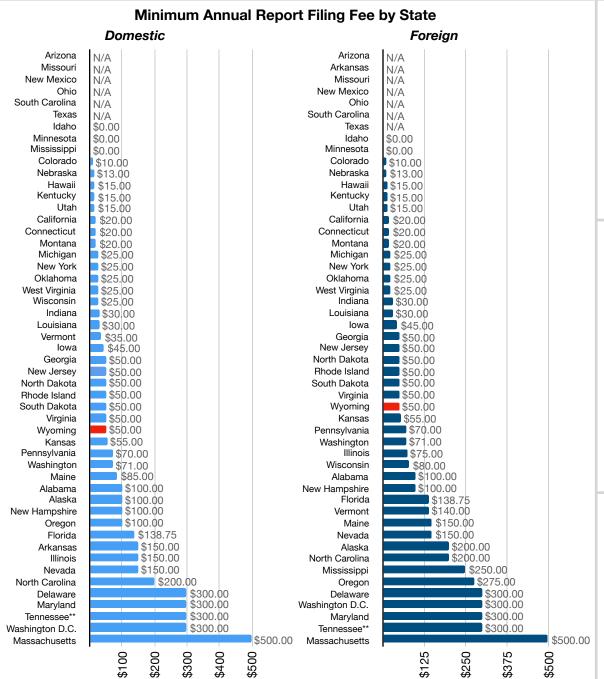

### Attachment 2(B) - Minimum Annual Report Filing Fee - Profit Corporation:

- o Minimum annual report fee comparison (in descending order) of domestic and foreign
- o Grouping of states that have same minimum annual report fee
- o Pie chart of minimum annual report fee comparison domestic and foreign
- o Minimum annual report fee by surrounding states