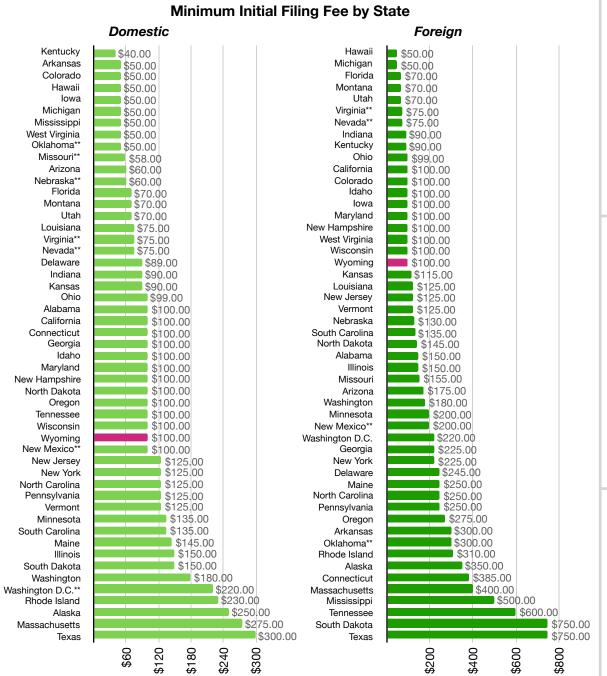

### • Attachment 2(A) – Minimum Initial Filing Fee - Profit Corporation:

- o Minimum initial filing fee comparison (in descending order) of domestic and foreign
- o Grouping of states that have same minimum initial filing fee
- o Pie chart of minimum initial filing fee comparison domestic and foreign
- o Minimum initial filing fee by surrounding states