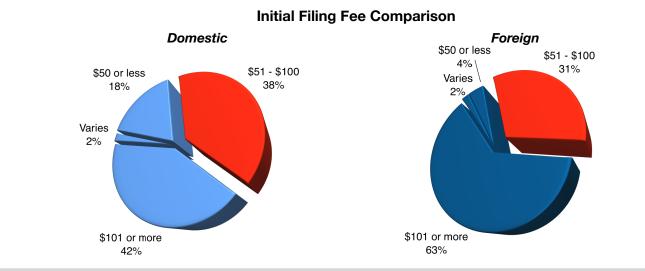

### • Attachment 2(A) – Minimum Initial Filing Fee - Profit Corporation:

- o Minimum initial filing fee comparison (in descending order) of domestic and foreign
- o Grouping of states that have same minimum initial filing fee
- o Pie chart of minimum initial filing fee comparison domestic and foreign
- o Minimum initial filing fee by surrounding states