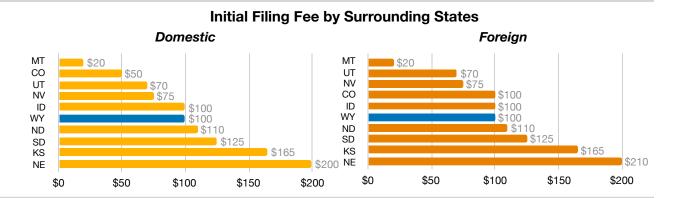

This table is another extract from Attachment 1 which is a comparison of nine surrounding states and the fees charged. These are the states the Committee requested our Office to use as a comparison. The states are, Colorado, Idaho, Kansas, Montana and Nebraska, Nevada, North Dakota, South Dakota, Utah, and Wyoming.