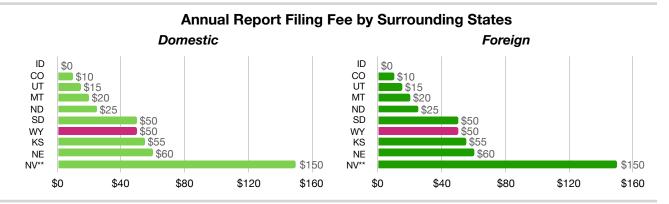

This table is another extract from Attachment 1 which is a comparison of nine surrounding states and the fees charged. These are the states the Committee requested our Office to use as a comparison. The states are, Colorado, Idaho, Kansas, Montana and Nebraska, Nevada, North Dakota, South Dakota, Utah, and Wyoming.

### Attachment 2(B) - Minimum Annual Report Filing Fee - Profit Corporation:

- o Minimum annual report fee comparison (in descending order) of domestic and foreign
- o Grouping of states that have same minimum annual report fee
- o Pie chart of minimum annual report fee comparison domestic and foreign
- o Minimum annual report fee by surrounding states