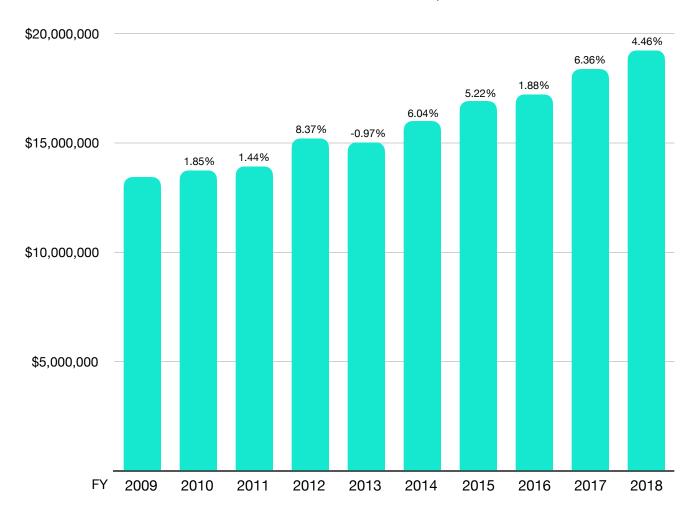

### Attachment 5 - Revenue Comparison

The information on this attachment shows fiscal year revenue associated with all business filings. The data was compiled from July 2008 - June 2018.