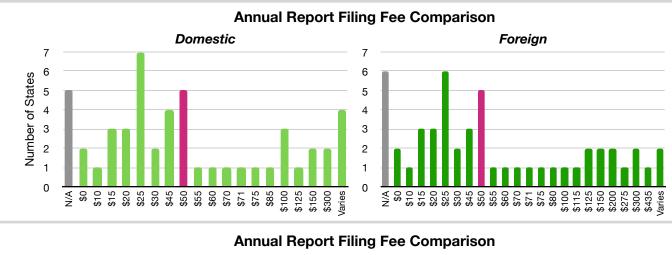

### Attachment 2(B) - Minimum Annual Report Filing Fee - Profit Corporation:

- o Minimum annual report fee comparison (in descending order) of domestic and foreign
- o Grouping of states that have same minimum annual report fee
- o Pie chart of minimum annual report fee comparison domestic and foreign
- o Minimum annual report fee by surrounding states