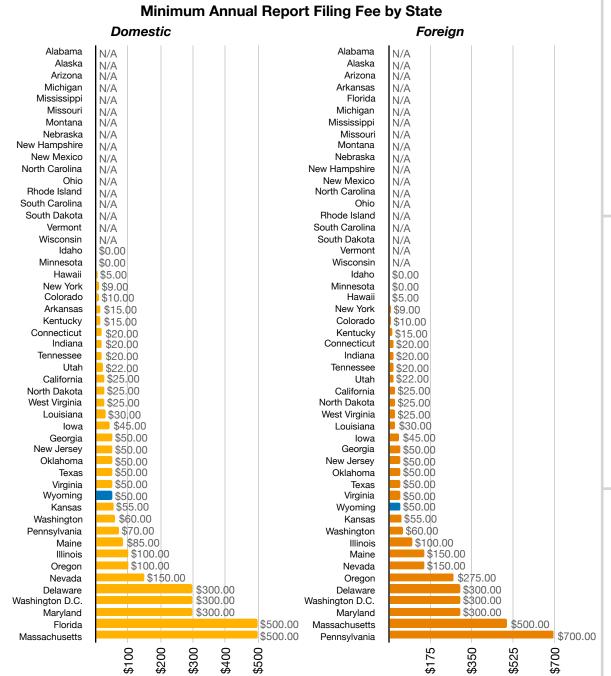

### Attachment 2(B) - Minimum Annual Report Filing Fee - Profit Corporation:

- o Minimum annual report fee comparison (in descending order) of domestic and foreign
- o Grouping of states that have same minimum annual report fee
- o Pie chart of minimum annual report fee comparison domestic and foreign
- o Minimum annual report fee by surrounding states