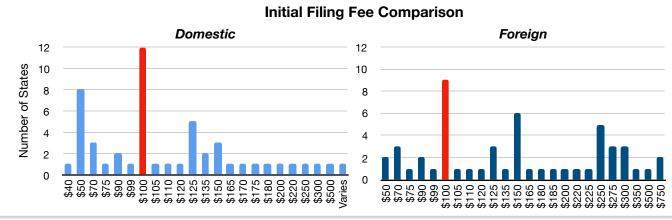

### • Attachment 2(A) – Minimum Initial Filing Fee - Profit Corporation:

- o Minimum initial filing fee comparison (in descending order) of domestic and foreign
- o Grouping of states that have same minimum initial filing fee
- o Pie chart of minimum initial filing fee comparison domestic and foreign
- o Minimum initial filing fee by surrounding states