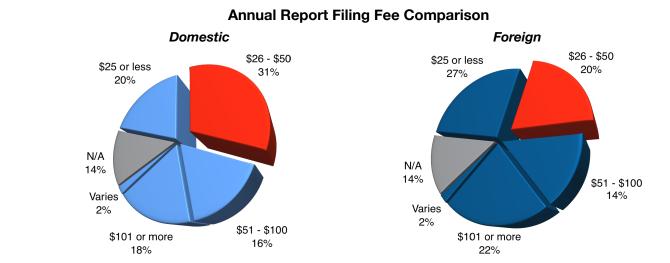

### Attachment 2(B) - Minimum Annual Report Filing Fee - Profit Corporation:

- o Minimum annual report fee comparison (in descending order) of domestic and foreign
- o Grouping of states that have same minimum annual report fee
- o Pie chart of minimum annual report fee comparison domestic and foreign
- o Minimum annual report fee by surrounding states