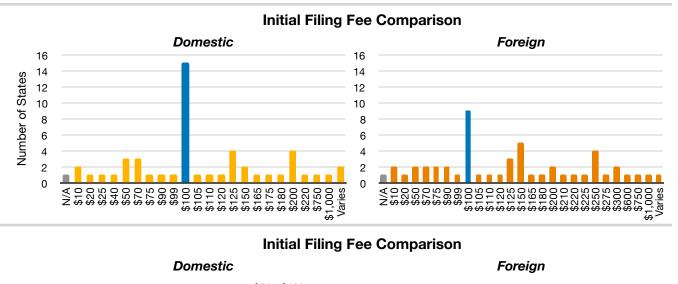

### • Attachment 2(A) – Minimum Initial Filing Fee - Profit Corporation:

- o Minimum initial filing fee comparison (in descending order) of domestic and foreign
- o Grouping of states that have same minimum initial filing fee
- o Pie chart of minimum initial filing fee comparison domestic and foreign
- o Minimum initial filing fee by surrounding states