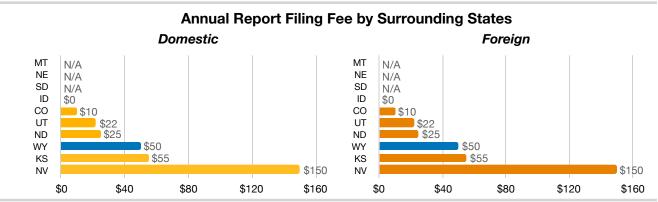

This table is another extract from Attachment 1 which is a comparison of nine surrounding states and the fees charged. These are the states the Committee requested our Office to use as a comparison. The states are, Colorado, Idaho, Kansas, Montana and Nebraska, Nevada, North Dakota, South Dakota, Utah, and Wyoming.