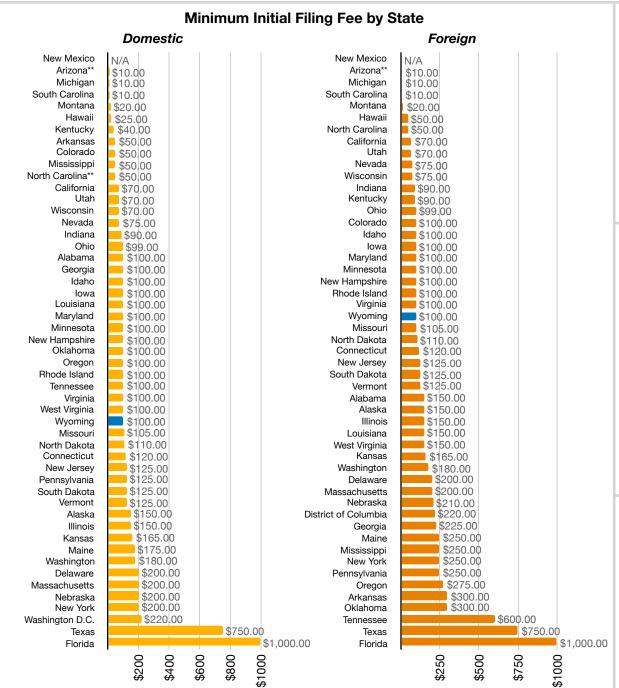

### • Attachment 2(A) – Minimum Initial Filing Fee - Profit Corporation:

- o Minimum initial filing fee comparison (in descending order) of domestic and foreign
- o Grouping of states that have same minimum initial filing fee
- o Pie chart of minimum initial filing fee comparison domestic and foreign
- o Minimum initial filing fee by surrounding states