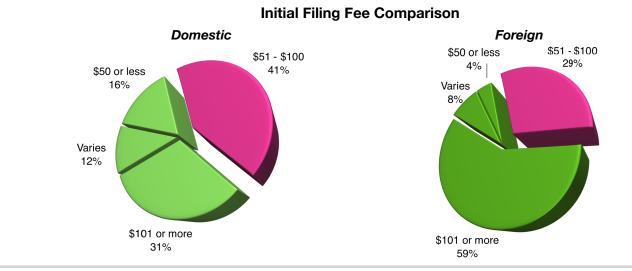

### • Attachment 2(A) – Minimum Initial Filing Fee - Profit Corporation:

- o Minimum initial filing fee comparison (in descending order) of domestic and foreign
- o Grouping of states that have same minimum initial filing fee
- o Pie chart of minimum initial filing fee comparison domestic and foreign
- o Minimum initial filing fee by surrounding states