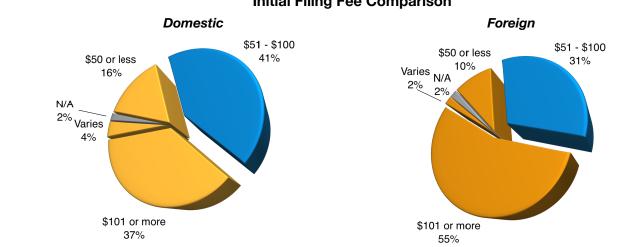

### • Attachment 2(A) – Minimum Initial Filing Fee - Profit Corporation:

- o Minimum initial filing fee comparison (in descending order) of domestic and foreign
- o Grouping of states that have same minimum initial filing fee
- o Pie chart of minimum initial filing fee comparison domestic and foreign
- o Minimum initial filing fee by surrounding states