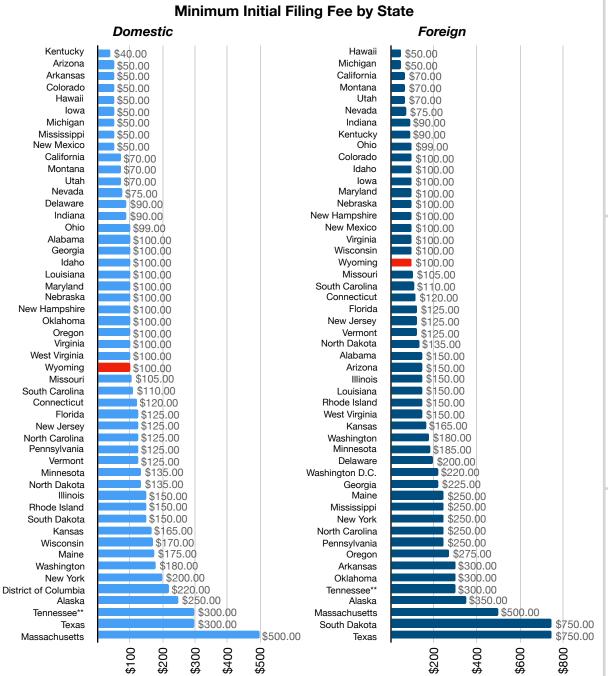

### • Attachment 2(A) – Minimum Initial Filing Fee - Profit Corporation:

- o Minimum initial filing fee comparison (in descending order) of domestic and foreign
- o Grouping of states that have same minimum initial filing fee
- o Pie chart of minimum initial filing fee comparison domestic and foreign
- o Minimum initial filing fee by surrounding states