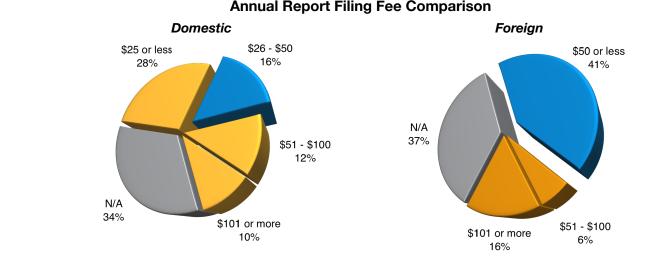

### Attachment 2(B) - Minimum Annual Report Filing Fee - Profit Corporation:

- o Minimum annual report fee comparison (in descending order) of domestic and foreign
- o Grouping of states that have same minimum annual report fee
- o Pie chart of minimum annual report fee comparison domestic and foreign
- o Minimum annual report fee by surrounding states