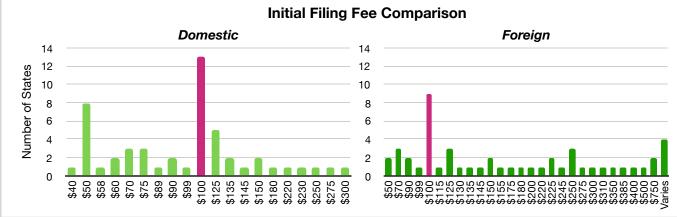

### • Attachment 2(A) – Minimum Initial Filing Fee - Profit Corporation:

- o Minimum initial filing fee comparison (in descending order) of domestic and foreign
- o Grouping of states that have same minimum initial filing fee
- o Pie chart of minimum initial filing fee comparison domestic and foreign
- o Minimum initial filing fee by surrounding states