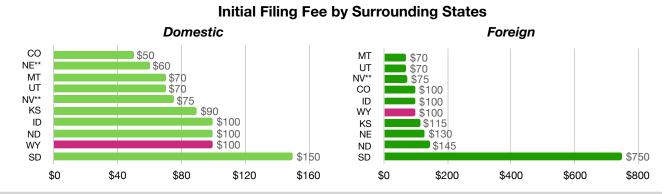

This table is another extract from Attachment 1 which is a comparison of nine surrounding states and the fees charged. These are the states the Committee requested our Office to use as a comparison. The states are, Colorado, Idaho, Kansas, Montana and Nebraska, Nevada, North Dakota, South Dakota, Utah, and Wyoming.