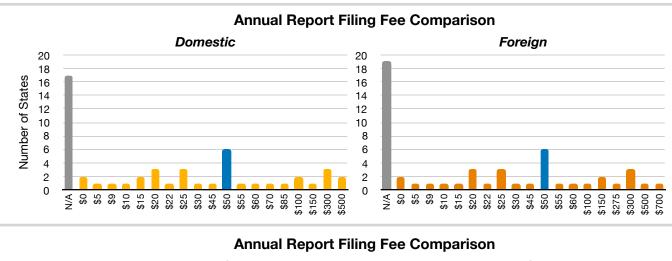

### Attachment 2(B) - Minimum Annual Report Filing Fee - Profit Corporation:

- o Minimum annual report fee comparison (in descending order) of domestic and foreign
- o Grouping of states that have same minimum annual report fee
- o Pie chart of minimum annual report fee comparison domestic and foreign
- o Minimum annual report fee by surrounding states