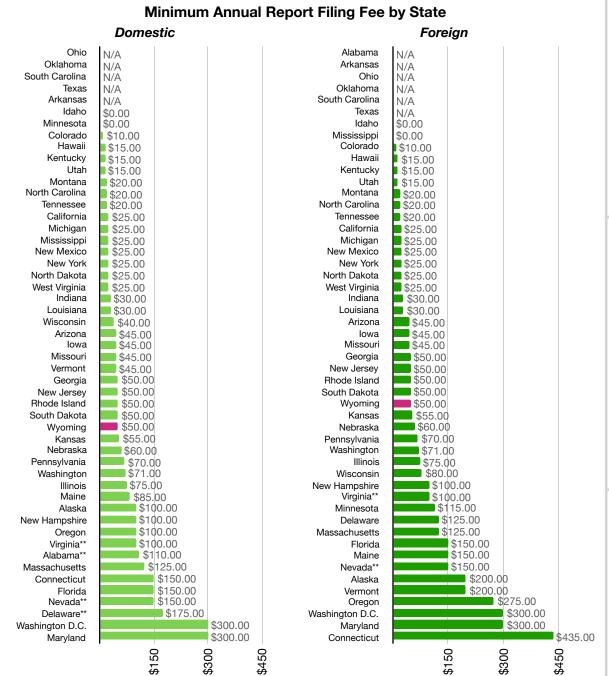

### Attachment 2(B) - Minimum Annual Report Filing Fee - Profit Corporation:

- o Minimum annual report fee comparison (in descending order) of domestic and foreign
- o Grouping of states that have same minimum annual report fee
- o Pie chart of minimum annual report fee comparison domestic and foreign
- o Minimum annual report fee by surrounding states