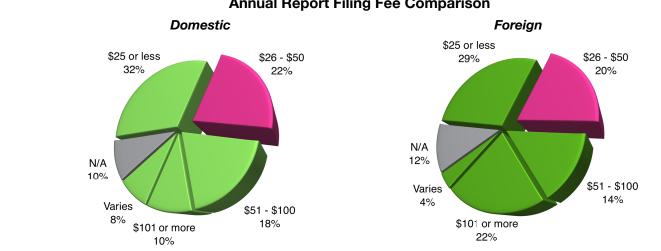

### Attachment 2(B) - Minimum Annual Report Filing Fee - Profit Corporation:

- o Minimum annual report fee comparison (in descending order) of domestic and foreign
- o Grouping of states that have same minimum annual report fee
- o Pie chart of minimum annual report fee comparison domestic and foreign
- o Minimum annual report fee by surrounding states